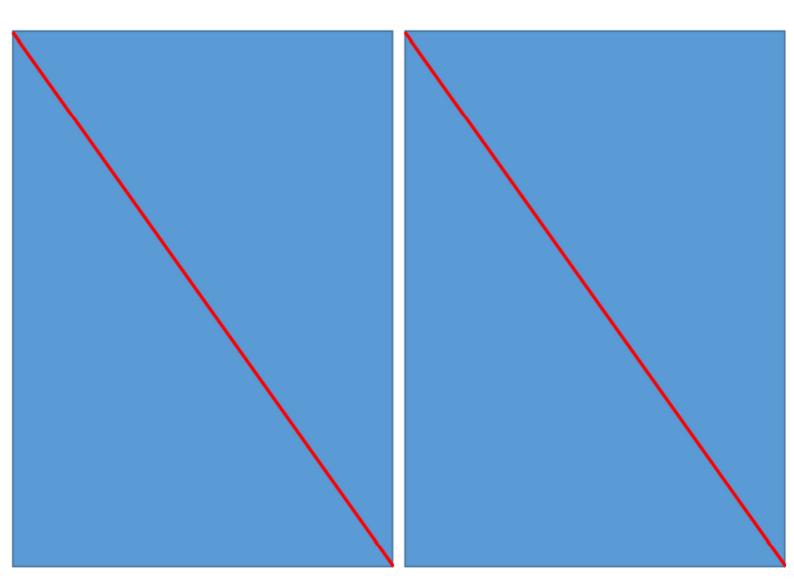

## How to construct the 12 blue triangles

Photocopy the template on white paper (thicker paper would be best) 3 times. If you do so, you have a white color on the other side and that offers more possibilities for you to explore.

You may laminate them, but that is an option for you, to have the material for a longer time.

Cut out, so that you receive 12 right-angled scalene triangles (you just need to cut along the diagonal of the rectangles to receive the triangles).