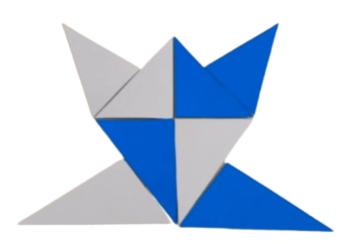

## How to construct the 12 blue triangles

Photocopy the template on white paper (thicker paper would be best) 3 times. If you do so, you have a white color on the other side and that offers more possibilities for you to explore.

Now you can start working with them. Which figures can you construct?

Enjoy exploring Cordula

This is one of many variations done by the students of the <u>AMI 6-12 Assistants</u> <u>Certificate Course</u>. What shapes will you explore? The template is on the next page, have fun!