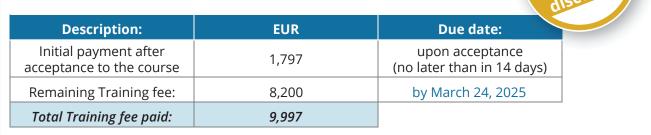

#### **TWO PAYMENTS**

### Total to be paid <u>9,088 EUR</u> + 21% VAT

| Description:                                   | EUR    | Due date:                                     |
|------------------------------------------------|--------|-----------------------------------------------|
| Initial payment after acceptance to the course | 1,797  | upon acceptance<br>(no later than in 14 days) |
| Payment 1                                      | 4,600  | by March 24, 2025                             |
| Payment 2                                      | 4,600  | by June 24, 2025                              |
| Total Training fee paid:                       | 10,997 |                                               |